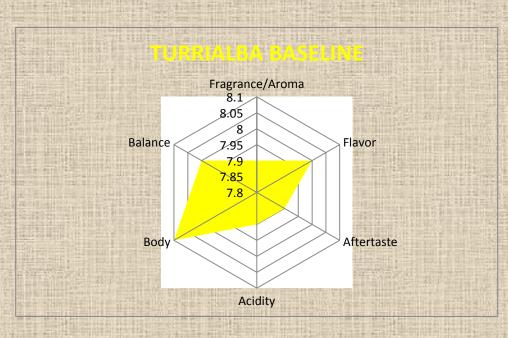

Harvest: June to December

| В                                                                                                                                                                                                                                                                                                                                                                                                                                                                                                                                                                                                                                                                                                                                                                                                                                                                                                                                                                                                                                                                                                                                                                                                                                                                                                                                                                                                                                                                                                                                                                                                                                                                                                                                                                                                                                                                                                                                                                                                                                                                                                                              | ASELINE                |
|--------------------------------------------------------------------------------------------------------------------------------------------------------------------------------------------------------------------------------------------------------------------------------------------------------------------------------------------------------------------------------------------------------------------------------------------------------------------------------------------------------------------------------------------------------------------------------------------------------------------------------------------------------------------------------------------------------------------------------------------------------------------------------------------------------------------------------------------------------------------------------------------------------------------------------------------------------------------------------------------------------------------------------------------------------------------------------------------------------------------------------------------------------------------------------------------------------------------------------------------------------------------------------------------------------------------------------------------------------------------------------------------------------------------------------------------------------------------------------------------------------------------------------------------------------------------------------------------------------------------------------------------------------------------------------------------------------------------------------------------------------------------------------------------------------------------------------------------------------------------------------------------------------------------------------------------------------------------------------------------------------------------------------------------------------------------------------------------------------------------------------|------------------------|
| Fragrance/Aroma                                                                                                                                                                                                                                                                                                                                                                                                                                                                                                                                                                                                                                                                                                                                                                                                                                                                                                                                                                                                                                                                                                                                                                                                                                                                                                                                                                                                                                                                                                                                                                                                                                                                                                                                                                                                                                                                                                                                                                                                                                                                                                                | 7.9                    |
| Flavor                                                                                                                                                                                                                                                                                                                                                                                                                                                                                                                                                                                                                                                                                                                                                                                                                                                                                                                                                                                                                                                                                                                                                                                                                                                                                                                                                                                                                                                                                                                                                                                                                                                                                                                                                                                                                                                                                                                                                                                                                                                                                                                         | 8                      |
| Aftertaste                                                                                                                                                                                                                                                                                                                                                                                                                                                                                                                                                                                                                                                                                                                                                                                                                                                                                                                                                                                                                                                                                                                                                                                                                                                                                                                                                                                                                                                                                                                                                                                                                                                                                                                                                                                                                                                                                                                                                                                                                                                                                                                     | 7.9                    |
| Acidity                                                                                                                                                                                                                                                                                                                                                                                                                                                                                                                                                                                                                                                                                                                                                                                                                                                                                                                                                                                                                                                                                                                                                                                                                                                                                                                                                                                                                                                                                                                                                                                                                                                                                                                                                                                                                                                                                                                                                                                                                                                                                                                        | 7.9                    |
| Body                                                                                                                                                                                                                                                                                                                                                                                                                                                                                                                                                                                                                                                                                                                                                                                                                                                                                                                                                                                                                                                                                                                                                                                                                                                                                                                                                                                                                                                                                                                                                                                                                                                                                                                                                                                                                                                                                                                                                                                                                                                                                                                           | 8.1                    |
| Balance                                                                                                                                                                                                                                                                                                                                                                                                                                                                                                                                                                                                                                                                                                                                                                                                                                                                                                                                                                                                                                                                                                                                                                                                                                                                                                                                                                                                                                                                                                                                                                                                                                                                                                                                                                                                                                                                                                                                                                                                                                                                                                                        | 8                      |
|                                                                                                                                                                                                                                                                                                                                                                                                                                                                                                                                                                                                                                                                                                                                                                                                                                                                                                                                                                                                                                                                                                                                                                                                                                                                                                                                                                                                                                                                                                                                                                                                                                                                                                                                                                                                                                                                                                                                                                                                                                                                                                                                |                        |
|                                                                                                                                                                                                                                                                                                                                                                                                                                                                                                                                                                                                                                                                                                                                                                                                                                                                                                                                                                                                                                                                                                                                                                                                                                                                                                                                                                                                                                                                                                                                                                                                                                                                                                                                                                                                                                                                                                                                                                                                                                                                                                                                |                        |
|                                                                                                                                                                                                                                                                                                                                                                                                                                                                                                                                                                                                                                                                                                                                                                                                                                                                                                                                                                                                                                                                                                                                                                                                                                                                                                                                                                                                                                                                                                                                                                                                                                                                                                                                                                                                                                                                                                                                                                                                                                                                                                                                | 47.8                   |
|                                                                                                                                                                                                                                                                                                                                                                                                                                                                                                                                                                                                                                                                                                                                                                                                                                                                                                                                                                                                                                                                                                                                                                                                                                                                                                                                                                                                                                                                                                                                                                                                                                                                                                                                                                                                                                                                                                                                                                                                                                                                                                                                | 30                     |
|                                                                                                                                                                                                                                                                                                                                                                                                                                                                                                                                                                                                                                                                                                                                                                                                                                                                                                                                                                                                                                                                                                                                                                                                                                                                                                                                                                                                                                                                                                                                                                                                                                                                                                                                                                                                                                                                                                                                                                                                                                                                                                                                | 77.8                   |
| THE RESERVE OF THE PARTY OF THE | Committee of the later |